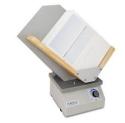

## VS2002 Folder Sealer

- The **VS2002** is a powerful desktop model designed to process pressure sensitive self-mailers.
- An easy to use touch-pad control panel and three-roller drop-in feed system make this product both practical and dependable.
- Its redesigned sliding fold plates make setup and operation even easier, with fine tuning knobs for precision folds.
- Standard features include a six-digit counter, jog control, fault detection, and LED indicators.
- Load up to 250 forms in the hopper to be processed at speeds up to 8,000 forms per hour.
- The VS2002 also has an optional fully enclosed cabinet for storage and an 18" or 4' conveyor with photo-eye for neat and sequential stacking of processed forms.

Shown with optional 18" conveyor

Standard Catch Tray

Sliding Fold Plates with Fine Tuning Knobs

| Specifications/Features |                                                                                                                    |
|-------------------------|--------------------------------------------------------------------------------------------------------------------|
| Hopper Capacity         | Up to 250 sheets 24#<br>(90gsm)                                                                                    |
| Drop-in Feed System     | A drop-in three roller feed<br>system produces<br>dependable feeding of<br>forms with no paper<br>fanning required |
| Fixed Speed             | Up to 8,000 sheets per<br>hour - based on 11"<br>(279mm) "Z" fold                                                  |
| Fold Types              | Z, uneven Z, C, half folds and custom forms                                                                        |
| Duty Cycle              | Up to 50,000 per month                                                                                             |
| Paper Size              | Up to 8.5" W x 14" L                                                                                               |
| Power                   | 120 Volts AC 50/60Hz                                                                                               |
| Dimensions              | 25.75" L x 16.5" W x 14.25"<br>H (65 L x 42 W x 36 H cm)                                                           |
| Weight                  | 88.5 lbs                                                                                                           |