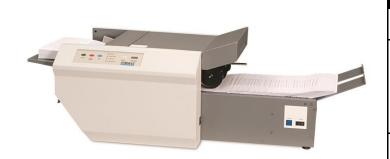

## VS2002 Folder Sealer

- The **VS2002** is a powerful desktop model designed to process pressure sensitive self-mailers.
- An easy to use touch-pad control panel and three-roller drop-in feed system make this product both practical and dependable.
- Its redesigned sliding fold plates make setup and operation even easier, with fine tuning knobs for precision folds.
- Standard features include a six-digit counter, jog control, fault detection, and LED indicators.
- Load up to 250 forms in the hopper to be processed at speeds up to 8,000 forms per hour.
- The VS2002 also has an optional fully enclosed cabinet for storage and an 18" or 4' conveyor with photo-eye for neat and sequential stacking of processed forms.

Shown with optional 18" conveyor

Standard Catch Tray

Sliding Fold Plates with Fine Tuning Knobs

| Specifications/Features |                                                                                                                    |
|-------------------------|--------------------------------------------------------------------------------------------------------------------|
| Hopper Capacity         | Up to 250 sheets 24#<br>(90gsm)                                                                                    |
| Drop-in Feed System     | A drop-in three roller feed<br>system produces<br>dependable feeding of<br>forms with no paper<br>fanning required |
| Fixed Speed             | Up to 8,000 sheets per<br>hour - based on 11"<br>(279mm) "Z" fold                                                  |
| Fold Types              | Z, uneven Z, C, half folds and custom forms                                                                        |
| Duty Cycle              | Up to 50,000 per month                                                                                             |
| Paper Size              | Up to 8.5" W x 14" L                                                                                               |
| Power                   | 120 Volts AC 50/60Hz                                                                                               |
| Dimensions              | 25.75" L x 16.5" W x 14.25"<br>H (65 L x 42 W x 36 H cm)                                                           |
| Weight                  | 88.5 lbs                                                                                                           |