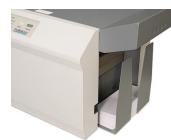

Shown with optional 18" conveyor

Standard Catch Tray

Sliding Fold Plates with Fine Tuning Knobs

| Specifications/Features |                                                                                                                    |
|-------------------------|--------------------------------------------------------------------------------------------------------------------|
| Hopper Capacity         | Up to 250 sheets 24#<br>(90gsm)                                                                                    |
| Drop-in Feed System     | A drop-in three roller feed<br>system produces<br>dependable feeding of<br>forms with no paper<br>fanning required |
| Fixed Speed             | Up to 8,000 sheets per<br>hour - based on 11"<br>(279mm) "Z" fold                                                  |
| Fold Types              | Z, uneven Z, C, half folds and custom forms                                                                        |
| Duty Cycle              | Up to 50,000 per month                                                                                             |
| Paper Size              | Up to 8.5" W x 14" L                                                                                               |
| Power                   | 120 Volts AC 50/60Hz                                                                                               |
| Dimensions              | 25.75" L x 16.5" W x 14.25"<br>H (65 L x 42 W x 36 H cm)                                                           |
| Weight                  | 88.5 lbs                                                                                                           |